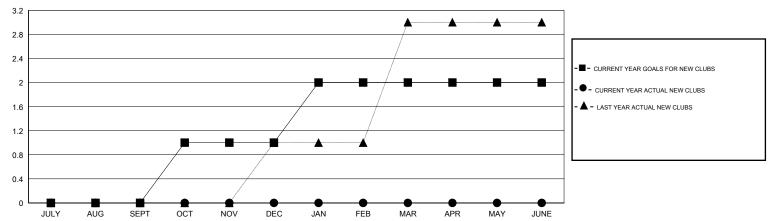

#### GOALS AND ACTUAL NEW CLUBS CUMULATIVE

### LOCATION TURKEY GMT CA 4

|               |                  | Clubs             |                  |                  | Members               |                    |                                     |                    |                  |
|---------------|------------------|-------------------|------------------|------------------|-----------------------|--------------------|-------------------------------------|--------------------|------------------|
|               | RESUI            | LTS FOR 2016-2017 |                  |                  | RESULTS FOR 2016-2017 |                    |                                     |                    |                  |
| QUARTER       | NEW CLUB<br>GOAL | NEW CLUBS         | DROPPED<br>CLUBS | NET<br>GAIN/LOSS | QUARTER               | NEW MEMBER<br>GOAL | CHARTER AND<br>NEW MEMBERS<br>ADDED | DROPPED<br>MEMBERS | NET<br>GAIN/LOSS |
| JULY/AUG/SEPT | 0                | 0                 | 0                | 0                | JULY/AUG/SEPT         | -15                | 8                                   | 23                 | -15              |
| OCT/NOV/DEC   | 1                | 0                 | 0                | 0                | OCT/NOV/DEC           | 34                 | 23                                  | 73                 | -50              |
| JAN/FEB/MAR   | 1                | 0                 | 0                | 0                | JAN/FEB/MAR           | 30                 | 0                                   | 0                  | 0                |
| APR/MAY/JUNE  | 0                | 0                 | 0                | 0                | APR/MAY/JUNE          | 7                  | 0                                   | 0                  | 0                |