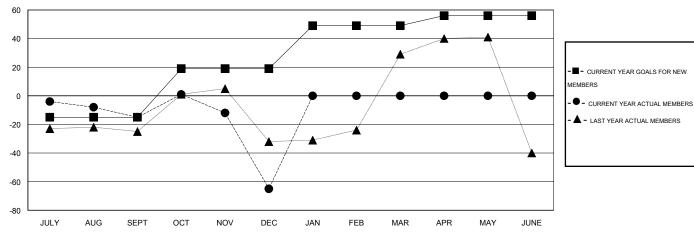

## GOALS AND ACTUAL MEMBERS CUMULATIVE

| DROPPED CLUBS: 0  DROPPED MEMBERS |              | 19 CLUBS OF 62 ADDED 1 OR MORE<br>NEW MEMBERS | GENDER DISTRIBUTION           MALE         497 (42.23%)           FEMALE         680 (57.77%) |          |
|-----------------------------------|--------------|-----------------------------------------------|-----------------------------------------------------------------------------------------------|----------|
| DECEASED  CLUB CANCELLED  OTHER   | 2<br>0<br>94 | CLICK HERE FOR HEALTH ASSESSMENT DATA         | FAMILY UNIT MEMBERS HEAD OF HOUSEHOLD                                                         | 42<br>21 |
| TOTAL                             | 96           |                                               | NON-HEAD OF HOUSEHOLD                                                                         | 21       |

### LOCATION TURKEY GMT CA 4

|               |                  | Clubs             |                  |                  | Members               |                    |                                     |                    |                  |
|---------------|------------------|-------------------|------------------|------------------|-----------------------|--------------------|-------------------------------------|--------------------|------------------|
|               | RESUI            | LTS FOR 2016-2017 |                  |                  | RESULTS FOR 2016-2017 |                    |                                     |                    |                  |
| QUARTER       | NEW CLUB<br>GOAL | NEW CLUBS         | DROPPED<br>CLUBS | NET<br>GAIN/LOSS | QUARTER               | NEW MEMBER<br>GOAL | CHARTER AND<br>NEW MEMBERS<br>ADDED | DROPPED<br>MEMBERS | NET<br>GAIN/LOSS |
| JULY/AUG/SEPT | 0                | 0                 | 0                | 0                | JULY/AUG/SEPT         | -15                | 8                                   | 23                 | -15              |
| OCT/NOV/DEC   | 1                | 0                 | 0                | 0                | OCT/NOV/DEC           | 34                 | 23                                  | 73                 | -50              |
| JAN/FEB/MAR   | 1                | 0                 | 0                | 0                | JAN/FEB/MAR           | 30                 | 0                                   | 0                  | 0                |
| APR/MAY/JUNE  | 0                | 0                 | 0                | 0                | APR/MAY/JUNE          | 7                  | 0                                   | 0                  | 0                |